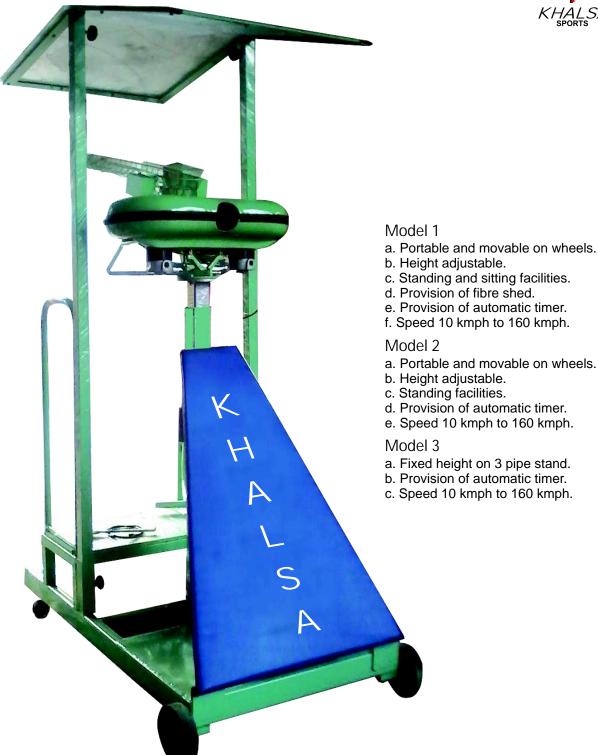

## Tennis Cum Cricket Ball Throwing Machine

Can be used for throwing soft synthetic ball, hockey ball, dimpal ball, tennis ball, lawn tennis ball with speed from 10 kmph to 160 kmph. Swing/ Inswing/Up/ Down. Three model ball throw setting, led signal in machine. Machine with 12 ball auto feeder which can put ball in machine in 2 sec. to 60 sec. Available in three different models.