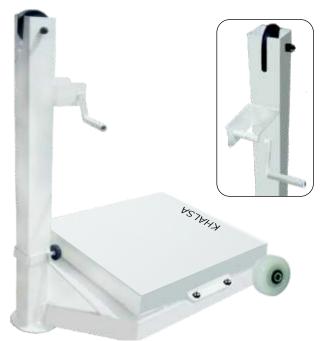

## Tennis Pole TP - 1

Base made of M.S. Channel, with concrete filled double weight upright of 3" square pipe, with special system for net tightening, portable and moveable on wheels, weight appox 400kg (± 25kg).

Base made of M.S. Channel, with concrete filled Single weight upright of 3" square pipe, with special system for net tightening, portable and moveable on wheels, weight appox 250kg (± 25kg).

## Tennis Pole TP - 3

Base made of 3" x 1½" rectangular pipe, with P.V.C. plastic fibre weight, special system for net tightening, portable and moveable on wheels, weight appox 325kg (± 25kg).

- (I) TP-3(a) 3" Round pipe upright.
- (ii) TP-3(b) 3" Square pipe upright.