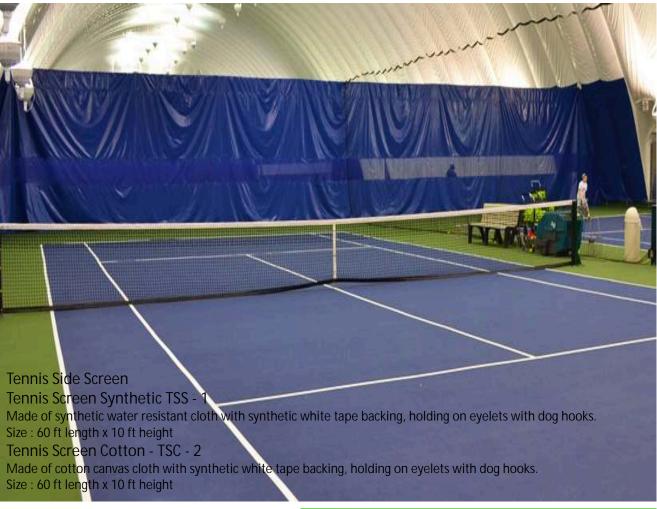

Tennis Net TN - 1 Made of synthetic triple cord, machine twisted, with heavy duty top white tape.

Tennis Pole TP - 4 Official Tennis poles made of 3" square pipe inside special brass rachet system for net tightening, with socket system.

# Tennis Net TN - 2 Made of synthetic double cord, machine twisted, with heavy top white tape.

Tennis Pole TP - 5

Made of 3" square pipe, special metallic rachet system for net tightening. (I) TP 5(a) Fixed in ground.

(ii)TP 5(b) Socket base with removable upright.

Tennis Pole TP - 6 Made of 3" pipe with manual pressing system for net tightening. (I) TP-6(a) 3" Round pipe.

(ii) TP-6(b) 3" Square pipe.

Tennis Net Strap Tape TNST - 1 Made of high quality white synthetic tape with eyelets, hooks, tightners etc.