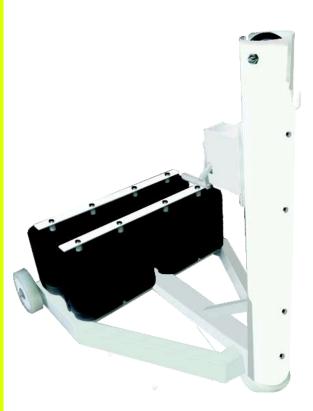

## Tennis Cum Cricket Ball Throwing Machine

Can be used for throwing soft synthetic ball, hockey ball, dimpal ball, tennis ball, lawn tennis ball with speed from 10 kmph to 160 kmph. Swing/ Inswing/Up/ Down. Three model ball throw setting, led signal in machine. Machine with 12 ball auto feeder which can put ball in machine in 2 sec. to 60 sec. Available in three different models.