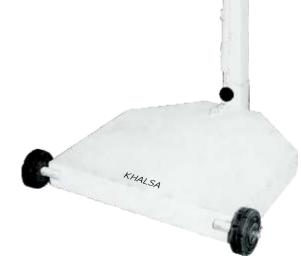

## Tennis Pole TP - 1

Base made of M.S. Channel, with concrete filled double weight upright of 3" square pipe, with special system for net tightening, portable and moveable on wheels, weight appox 400kg (± 25kg).

Base made of M.S. Channel, with concrete filled Single weight upright of 3" square pipe, with special system for net tightening, portable and moveable on wheels, weight appox 250kg (± 25kg).

## Tennis Pole TP - 3

Base made of 3" x 1½" rectangular pipe, with P.V.C. plastic fibre weight, special system for net tightening, portable and moveable on wheels, weight appox 325kg (± 25kg).

- (I) TP-3(a) 3" Round pipe upright.
- (ii) TP-3(b) 3" Square pipe upright.