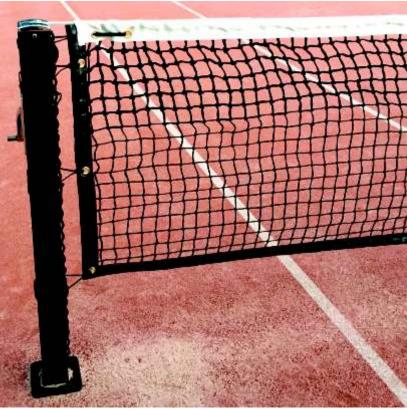

Tennis Net TN - 1 Made of synthetic triple cord, machine twisted, with heavy duty top white tape.

Tennis Pole TP - 4 Official Tennis poles made of 3" square pipe inside special brass rachet system for net tightening, with socket system.

# Tennis Net TN - 2 Made of synthetic double cord, machine twisted, with heavy top white tape.

Tennis Pole TP - 5

Made of 3" square pipe, special metallic rachet system for net tightening. (I) TP 5(a) Fixed in ground.