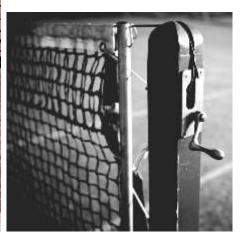

Tennis Net TN - 1 Made of synthetic triple cord, machine twisted, with heavy duty top white tape.

Tennis Pole TP - 4 Official Tennis poles made of 3" square pipe inside special brass rachet system for net tightening, with socket system.

# Tennis Net TN - 2 Made of synthetic double cord, machine twisted, with heavy top white tape.

Tennis Pole TP - 5

Made of 3" square pipe, special metallic rachet system for net tightening. (I) TP 5(a) Fixed in ground.

(ii)TP 5(b) Socket base with removable upright.

Tennis Pole TP - 6 Made of 3" pipe with manual pressing system for net tightening. (I) TP-6(a) 3" Round pipe.

(ii) TP-6(b) 3" Square pipe.

Tennis Net Strap Tape TNST - 1 Made of high quality white synthetic tape with eyelets, hooks, tightners etc.