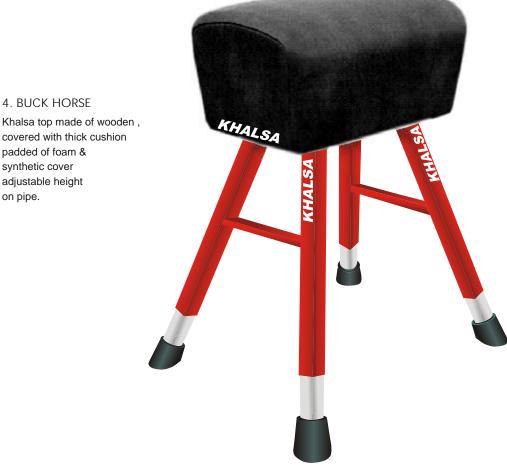

## 4. BUCK HORSE

covered with thick cushion padded of foam & synthetic cover adjustable height on pipe.

5. VAULTING BOX Khalsa made of laminat wood ,top covered with canvas cover with 3 lifts.

6. WALL BAR Khalsa made of wooden with wooden stairs set of three section.