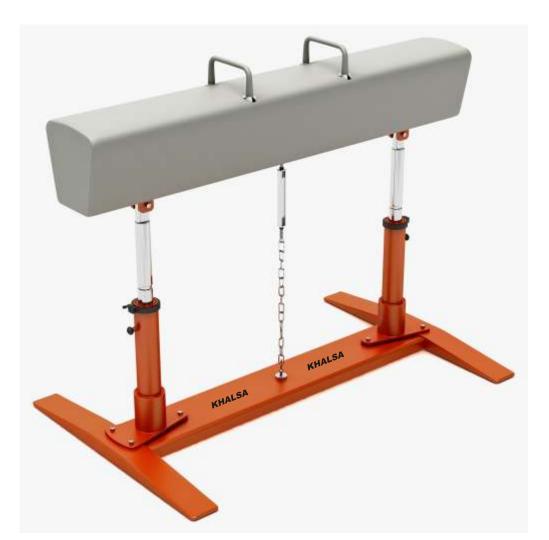

3. POMELL HORSE Khalsa top made of wooden having spring system ,covered with thick cushion padded of foam and non-tearing non abrasive synthetic cover, with channel base.