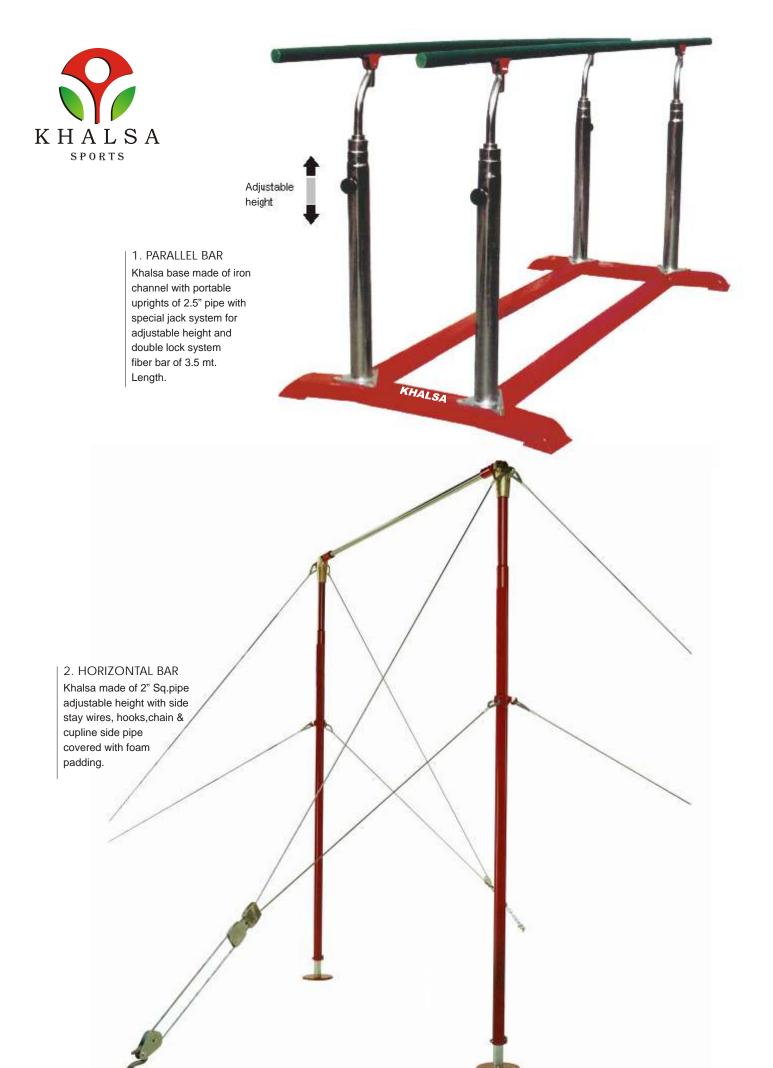

# Gymnastic Equipments

WE ARE OFFICIAL SUPPLIER:-

South Asian Games (Guwahati & Shillong) – 2016 (International Games).

Lusofonia Games (Goa) International Games – 2014.

National Games (Kerala) Trivandrum -2015.

KHALSA

Khalsa made of aluminium 5 meter length, covered with non-tearing & non-slippery synthetic cushion. Adjustable height on jack system.