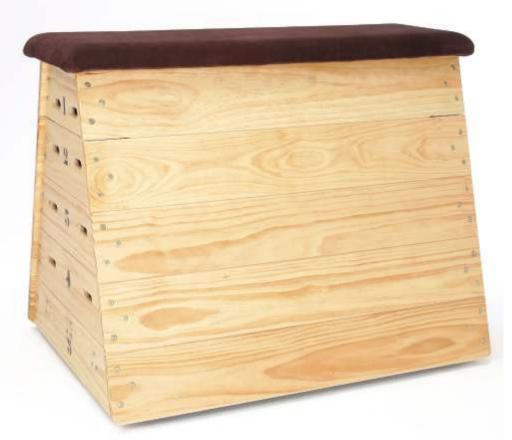

## 4. BUCK HORSE

covered with thick cushion padded of foam & synthetic cover adjustable height on pipe.

5. VAULTING BOX Khalsa made of laminat wood ,top covered with canvas cover with 3 lifts.

6. WALL BAR Khalsa made of wooden with wooden stairs set of three section.