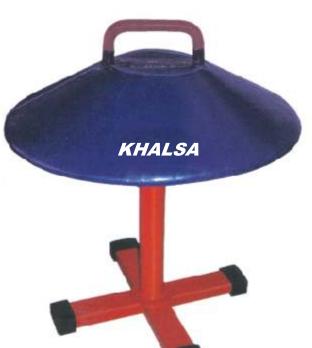

#### 13. MUSHROOM HORSE

Khalsa top made of wooden system covered with thick cushion with thick cushion padded of foam and non-tearing non-abrasive synthetic cover with grip and channel base.

K H A L S A SPORTS (GROUP OF COMPANIES) SURAJ KUND, MEERUT-250001 (U. P.) INDIA