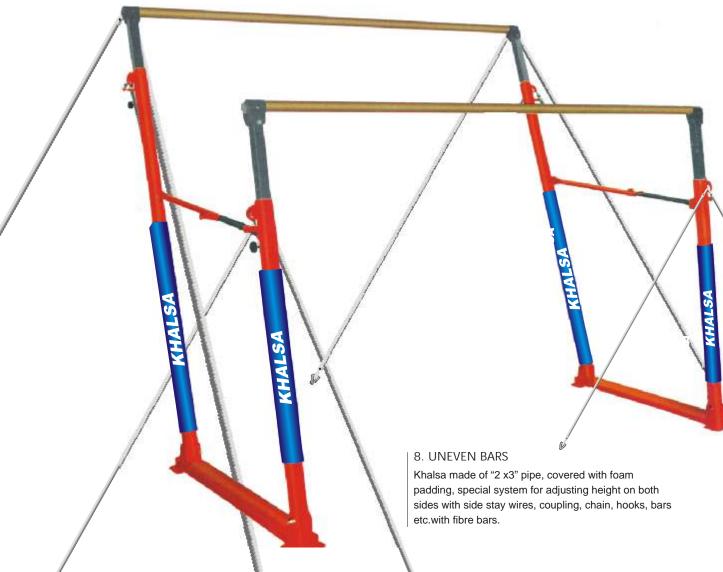

### 9. ROMAN RING SET

Khalsa made of 2" Sq pipe covered with foam padding all upper portion folding and portable type, with side stay wires, chain, hooks, coupling, revolving hooks, fibre rings & belts.