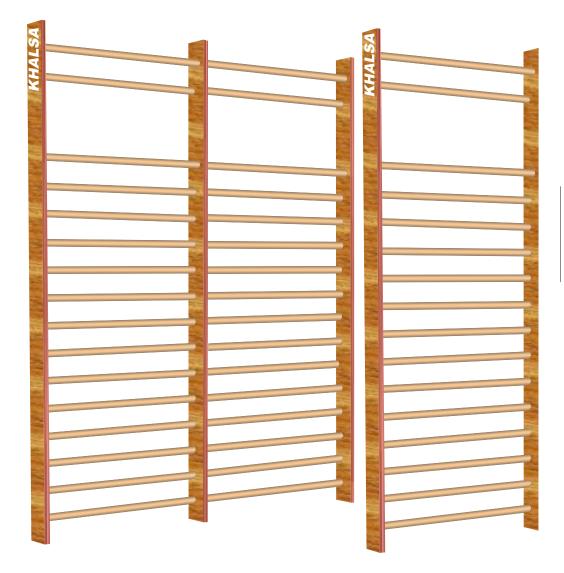

## 4. BUCK HORSE

covered with thick cushion padded of foam & synthetic cover adjustable height on pipe.

5. VAULTING BOX Khalsa made of laminat wood ,top covered with canvas cover with 3 lifts.

6. WALL BAR Khalsa made of wooden with wooden stairs set of three section.