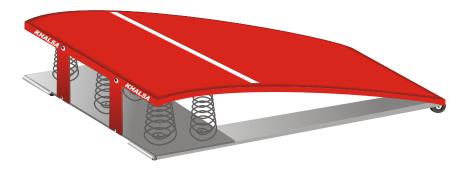

KHALSA

KHALSA

10. SPRING BOARD

Khalsa fibre spring board, covered with non tearing & non-slippery synthetic cushion with five springs and heavy iron base movable on wheels.

r h

ն ի