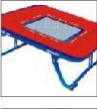

#### 7. TRAMPOLINE

Khalsa made of 2" Sq. pipe and 2" x 3" rectangular pipe with four side power springs covered with foam and non-tearing & non-slippery top. Springs covered with foam, adjustable height on pipes.