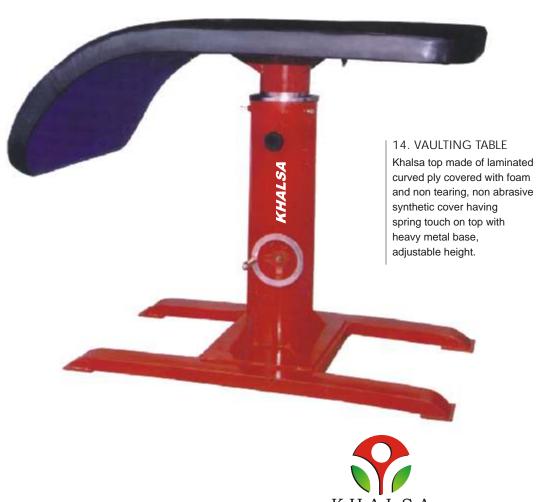

rings covered with foam, adjustable height on pipes.







KHALSA



KHALSA

10. SPRING BOARD

Khalsa fibre spring board, covered with non tearing & non-slippery synthetic cushion with five springs and heavy iron base movable on wheels.

r h

ն ի



### 9. ROMAN RING SET

Khalsa made of 2" Sq pipe covered with foam padding all upper portion folding and portable type, with side stay wires, chain, hooks, coupling, revolving hooks, fibre rings & belts.

KHALSA



Khalsa made of aluminium 5 meter length, covered with non-tearing & non-slippery synthetic cushion. Adjustable height on jack system.





#### 13. MUSHROOM HORSE

Khalsa top made of wooden system covered with thick cushion with thick cushion padded of foam and non-tearing non-abrasive synthetic cover with grip and channel base.











K H A L S A SPORTS (GROUP OF COMPANIES) SURAJ KUND, MEERUT-250001 (U. P.) INDIA

Phone:- +91-121-2644555, +91-121-3291011. Fax:- +91 -11-43851502. Mobile:- +91-9927469610/9358402281/ 9412203943 Emails:- khalsathelion2014@gmail.com , anera1@live.com . Website:- www.khalsa.co.in Facebook:- www.facebook.com/khalsasports . Twitter:- www.twitter.com/khalsasports Download Our Mobile App:- Khalsa Sports