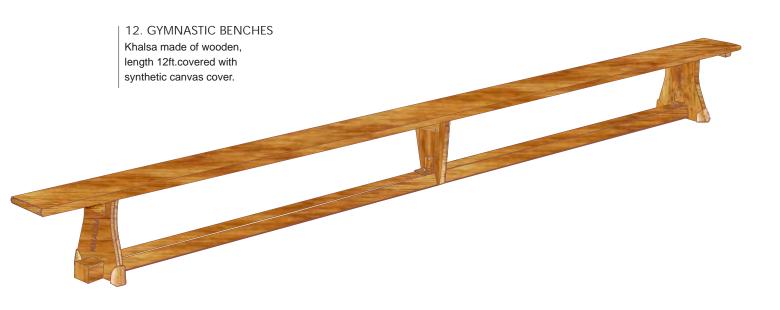

den stairs set of three section.





#### 7. TRAMPOLINE

Khalsa made of 2" Sq. pipe and 2" x 3" rectangular pipe with four side power springs covered with foam and non-tearing & non-slippery top. Springs covered with foam, adjustable height on pipes.







KHALSA



KHALSA

10. SPRING BOARD

Khalsa fibre spring board, covered with non tearing & non-slippery synthetic cushion with five springs and heavy iron base movable on wheels.

r h

ն ի



### 9. ROMAN RING SET

Khalsa made of 2" Sq pipe covered with foam padding all upper portion folding and portable type, with side stay wires, chain, hooks, coupling, revolving hooks, fibre rings & belts.

KHALSA



Khalsa made of aluminium 5 meter length, covered with non-tearing & non-slippery synthetic cushion. Adjustable height on jack system.





#### 13. MUSHROOM HORSE

Khalsa top made of wooden system covered with thick cushion with thick cushion padded of foam and non-tearing non-abrasive synthetic cover with grip and channel base.











K H A L S A SPORTS (GROUP OF COMPANIES) SURAJ KUND, MEERUT-250001 (U. P.) INDIA

Phone:- +91-121-2644555, +91-121-3291011. Fax:- +91 -11-43851502. Mobile:- +91-9927469610/9358402281/ 9412203943 Emails:- khalsathelion2014@gmail.com , anera1@live.com . Website:- www.khalsa.co.in Facebook:- www.facebook.com/khalsasports . Twitter:- www.twitter.com/khalsasports Download Our Mobile App:- Khalsa Sports