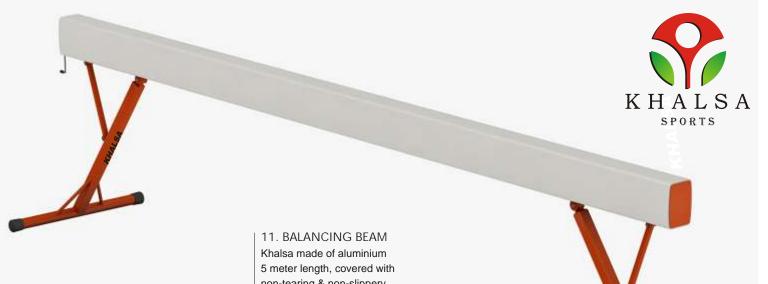

KHALSA

Khalsa made of aluminium 5 meter length, covered with non-tearing & non-slippery synthetic cushion. Adjustable height on jack system.