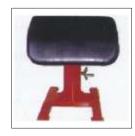

#### 13. MUSHROOM HORSE

Khalsa top made of wooden system covered with thick cushion with thick cushion padded of foam and non-tearing non-abrasive synthetic cover with grip and channel base.

K H A L S A SPORTS (GROUP OF COMPANIES) SURAJ KUND, MEERUT-250001 (U. P.) INDIA