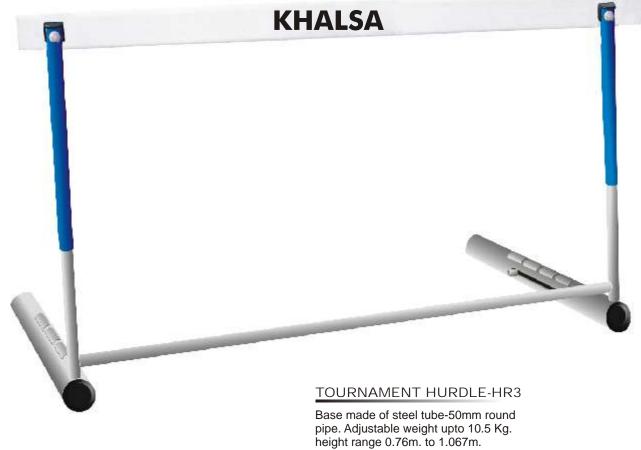

# SUPER HURDLE-HR2

Base made of steel tube-47mm. sq. adjustable weight upto 10.5 Kg. height range 0.76m. to 1.067m. Bar made of fibre/wooden.

Bar made of fibre/wooden.

Bar made of fibre/wooden.

round steel pipe, heavy weight inside