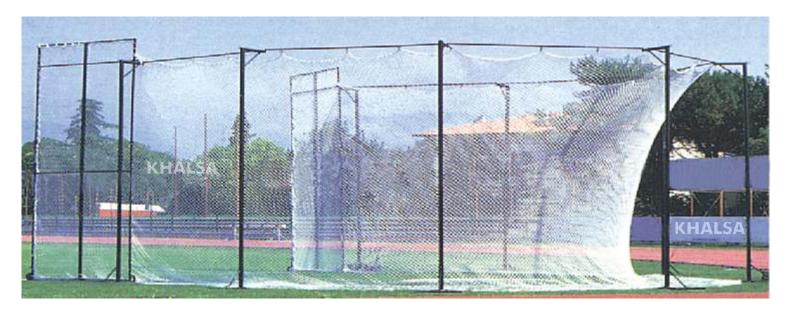

## DISCUS, SHOTPUT AND HAMMER CAGE

Structure made of steel with Nylon machine twisted net.

6.8 Mtr. X 5 Mtr. X 60 cm 6 Mtr. X 8 Mtr. X 60 cm