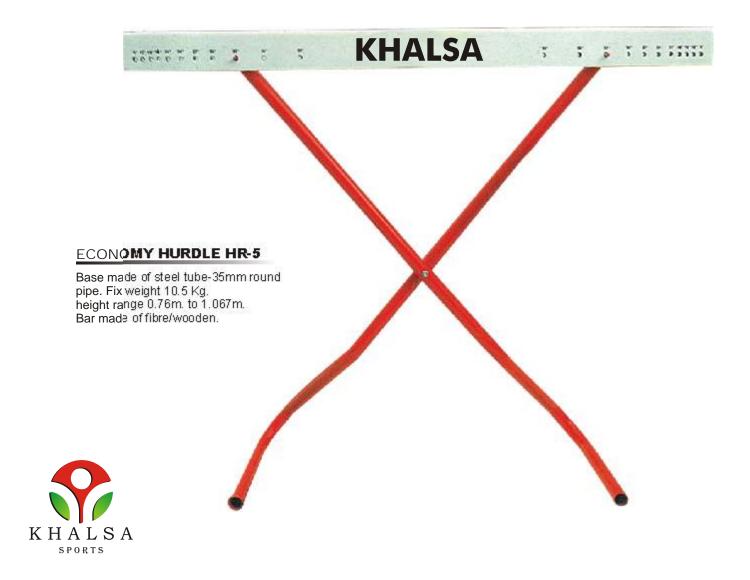

# SUPER HURDLE-HR2

Base made of steel tube-47mm. sq. adjustable weight upto 10.5 Kg. height range 0.76m. to 1.067m. Bar made of fibre/wooden.

Bar made of fibre/wooden.

Bar made of fibre/wooden.

round steel pipe, heavy weight inside