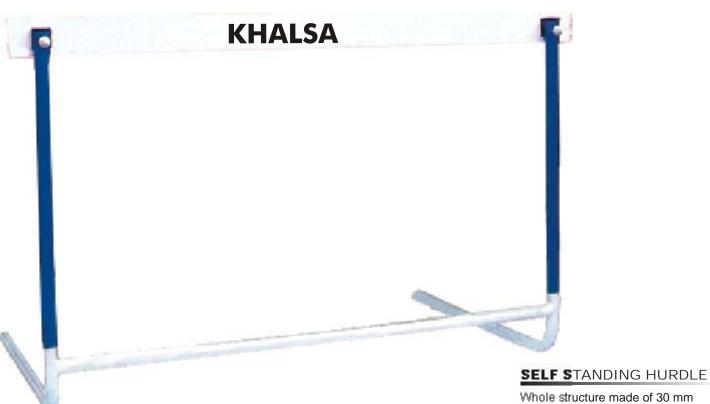

the base to restand.

Made of heavy gauge round pipe, PU painted for durable finish. Height adjustable up to four levels.

SUPER FAST SPIN DISCUS DS-1

Made of ABS Plastic with approx. 90% weight in steel rim.