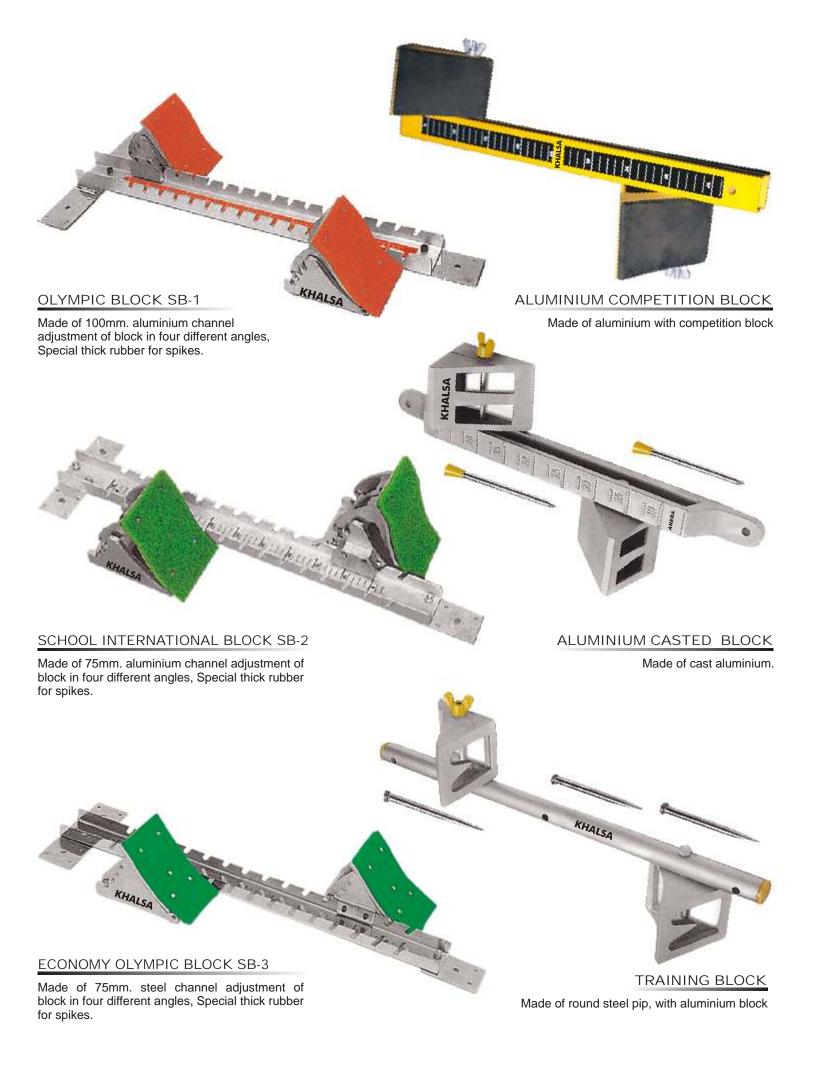

ferent weights and diameter.

 WEIGHT (Kg.)
 7.26
 7.26
 7.26
 7.26
 7.26
 4.00
 4.00
 4.00
 4.00
 4.00
 4.00
 4.00
 4.00
 4.00
 4.00
 4.00
 4.00
 4.00
 4.00
 4.00
 4.00
 4.00
 4.00
 4.00
 4.00
 4.00
 4.00
 4.00
 4.00
 4.00
 4.00
 4.00
 4.00
 4.00
 4.00
 4.00
 4.00
 4.00
 4.00
 4.00
 4.00
 4.00
 4.00
 4.00
 4.00
 4.00
 4.00
 4.00
 4.00
 4.00
 4.00
 4.00
 4.00
 4.00
 4.00
 4.00
 4.00
 4.00
 4.00
 4.00
 4.00
 4.00
 4.00
 4.00
 4.00
 4.00
 4.00
 4.00
 4.00
 4.00
 4.00
 4.00
 4.00
 4.00
 4.00
 4.00
 4.00
 4.00
 4.00
 4.00
 4.00
 4.00
 4.00
 4.00
 4.00
 4.00
 4.00
 4.00
 4.00
 4.00
 4.00

### STEEL HAMMER WIRE

Made of spring steel wire, as per IAAF specification.



### HAMMER HANDLES

Triangle Aluminium Straight single steel wire. Curved aluminium













HAMMER GLOVES HG-1

HG-2

HG-3









## DISCUS, SHOTPUT AND HAMMER CAGE

Structure made of steel with Nylon machine twisted net.



6.8 Mtr. X 5 Mtr. X 60 cm 6 Mtr. X 8 Mtr. X 60 cm