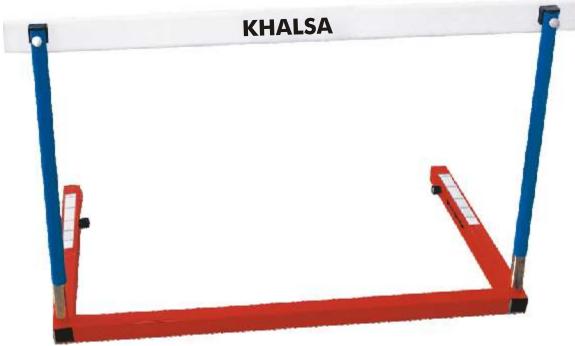

# SUPER HURDLE-HR2

Base made of steel tube-47mm. sq. adjustable weight upto 10.5 Kg. height range 0.76m. to 1.067m. Bar made of fibre/wooden.

Bar made of fibre/wooden.

Bar made of fibre/wooden.

round steel pipe, heavy weight inside