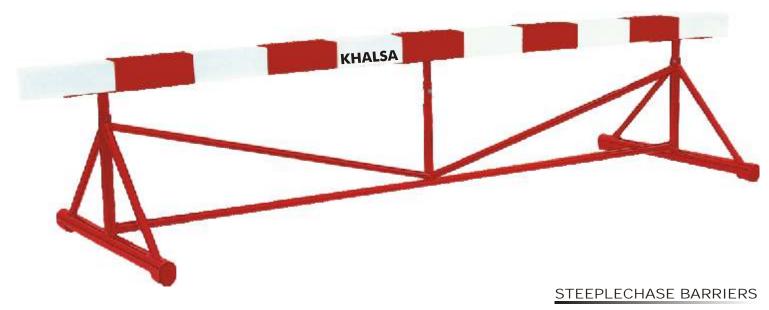

the base to restand.

Made of heavy gauge round pipe, PU painted for durable finish. Height adjustable up to four levels.

SUPER FAST SPIN DISCUS DS-1

Made of ABS Plastic with approx. 90% weight in steel rim.