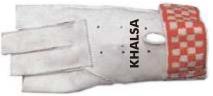

### HAMMER HANDLES

Triangle Aluminium Straight single steel wire. Curved aluminium

HAMMER GLOVES HG-1

HG-2

HG-3