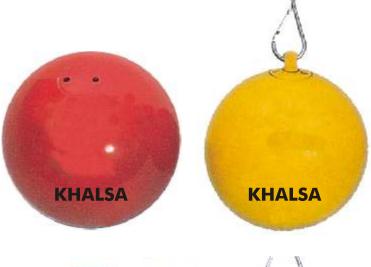

FAST SPIN DISCUS DS-2

Made of ABS Plastic with approx. 80% weight in steel rim.

LOW SPIN DISCUS DS-3

Made of ABS Plastic with approx. 65% weight in steel rim.

SUPER FAST WOODEN DISCUS DS-4

Made of wooden with max. weight in steel rim.

FAST WOODEN DISCUS DS-5

Made of wooden with steel rim.

RUBBER DISCUS

Made of wooden with steel rim.

DS - 1 TO DS 6 AVAILABLE IN 2.000 Kg. / 1.750 Kg. / 1.616 Kg. / 1.500 Kg. / 1.250 Kg. / 1.000 Kg. COLOURS AVAILABLE