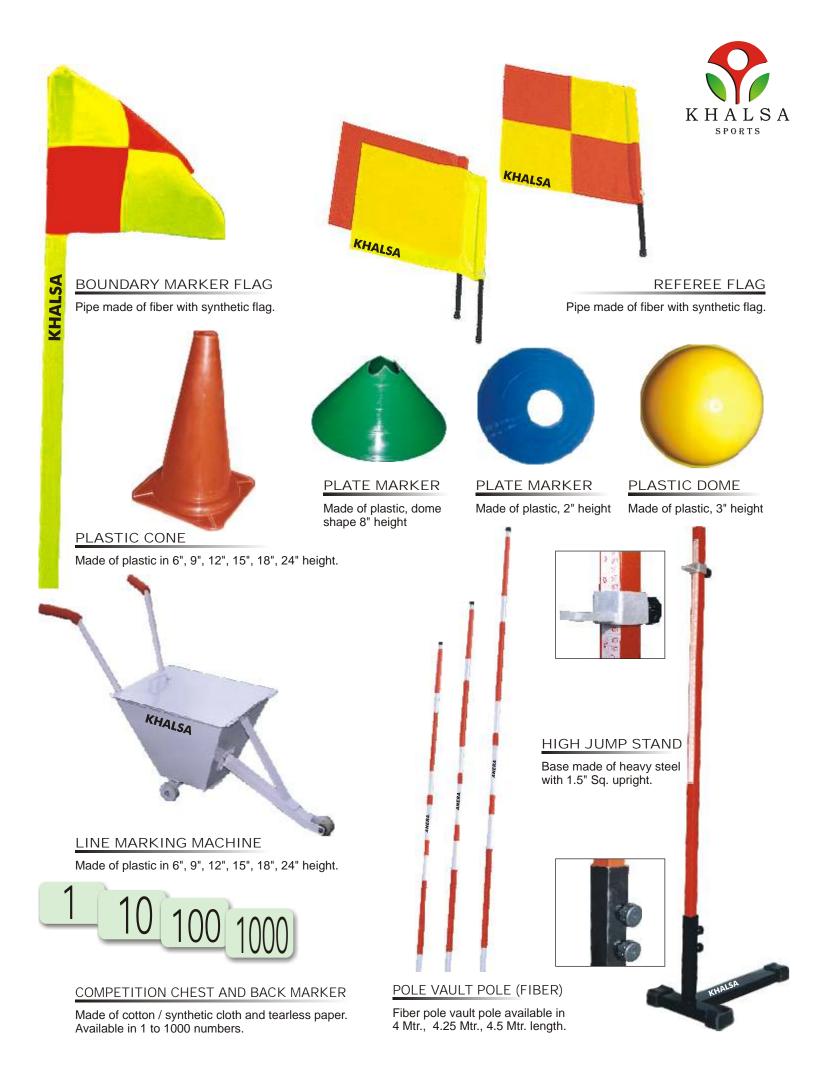

nt weights and diameter.

 WEIGHT (Kg.)
 7.26
 7.26
 7.26
 7.26
 7.26
 4.00
 4.00
 4.00
 4.00
 4.00
 4.00
 4.00
 4.00
 4.00
 4.00
 4.00
 4.00
 4.00
 4.00
 4.00
 4.00
 4.00
 4.00
 4.00
 4.00
 4.00
 4.00
 4.00
 4.00
 4.00
 4.00
 4.00
 4.00
 4.00
 4.00
 4.00
 4.00
 4.00
 4.00
 4.00
 4.00
 4.00
 4.00
 4.00
 4.00
 4.00
 4.00
 4.00
 4.00
 4.00
 4.00
 4.00
 4.00
 4.00
 4.00
 4.00
 4.00
 4.00
 4.00
 4.00
 4.00
 4.00
 4.00
 4.00
 4.00
 4.00
 4.00
 4.00
 4.00
 4.00
 4.00
 4.00
 4.00
 4.00
 4.00
 4.00
 4.00
 4.00
 4.00
 4.00
 4.00
 4.00
 4.00
 4.00
 4.00
 4.00
 4.00
 4.00
 4.00
 4.00
 4.00

### STEEL HAMMER WIRE

Made of spring steel wire, as per IAAF specification.



### HAMMER HANDLES

Triangle Aluminium Straight single steel wire. Curved aluminium













HAMMER GLOVES HG-1

HG-2

HG-3









## DISCUS, SHOTPUT AND HAMMER CAGE

Structure made of steel with Nylon machine twisted net.



6.8 Mtr. X 5 Mtr. X 60 cm 6 Mtr. X 8 Mtr. X 60 cm