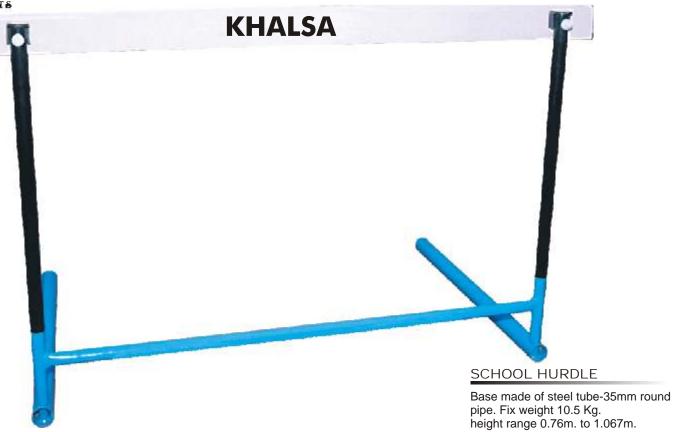

WE ARE OFFICIAL SUPPLIER:-



South Asian Games (Guwahati & Shillong) – 2016 (International Games).



Lusofonia Games (Goa) International Games – 2014.



National Games (Kerala) Trivandrum -2015.



National Games (Jharkhand) – 2009. Sports Authority of India.



State Govt. of Uttar Pradesh, Madhya Pradesh, Delhi, Haryana, Punjab, Uttrakhand, Bihar, Rajasthan, Jharkhand, Chhattisgarh, Kerala, Tamil Nadu, J & K, Himachal Pradesh, Gujarat, Andhra Pradesh.









# SUPER HURDLE-HR2

Base made of steel tube-47mm. sq. adjustable weight upto 10.5 Kg. height range 0.76m. to 1.067m. Bar made of fibre/wooden.



Bar made of fibre/wooden.

Bar made of fibre/wooden.









round steel pipe, heavy weight inside

the base to restand.





Made of heavy gauge round pipe, PU painted for durable finish. Height adjustable up to four levels.



SUPER FAST SPIN DISCUS DS-1

Made of ABS Plastic with approx. 90% weight in steel rim.



FAST SPIN DISCUS DS-2

Made of ABS Plastic with approx. 80% weight in steel rim.



LOW SPIN DISCUS DS-3

Made of ABS Plastic with approx. 65% weight in steel rim.



SUPER FAST WOODEN DISCUS DS-4

Made of wooden with max. weight in steel rim.



FAST WOODEN DISCUS DS-5

Made of wooden with steel rim.



RUBBER DISCUS

Made of wooden with steel rim.

DS - 1 TO DS 6 AVAILABLE IN 2.000 Kg. / 1.750 Kg. / 1.616 Kg. / 1.500 Kg. / 1.250 Kg. / 1.000 Kg. COLOURS AVAILABLE



## CAST IRON SHOTPUT AND HAMMER

Made of cast iron, strong shell