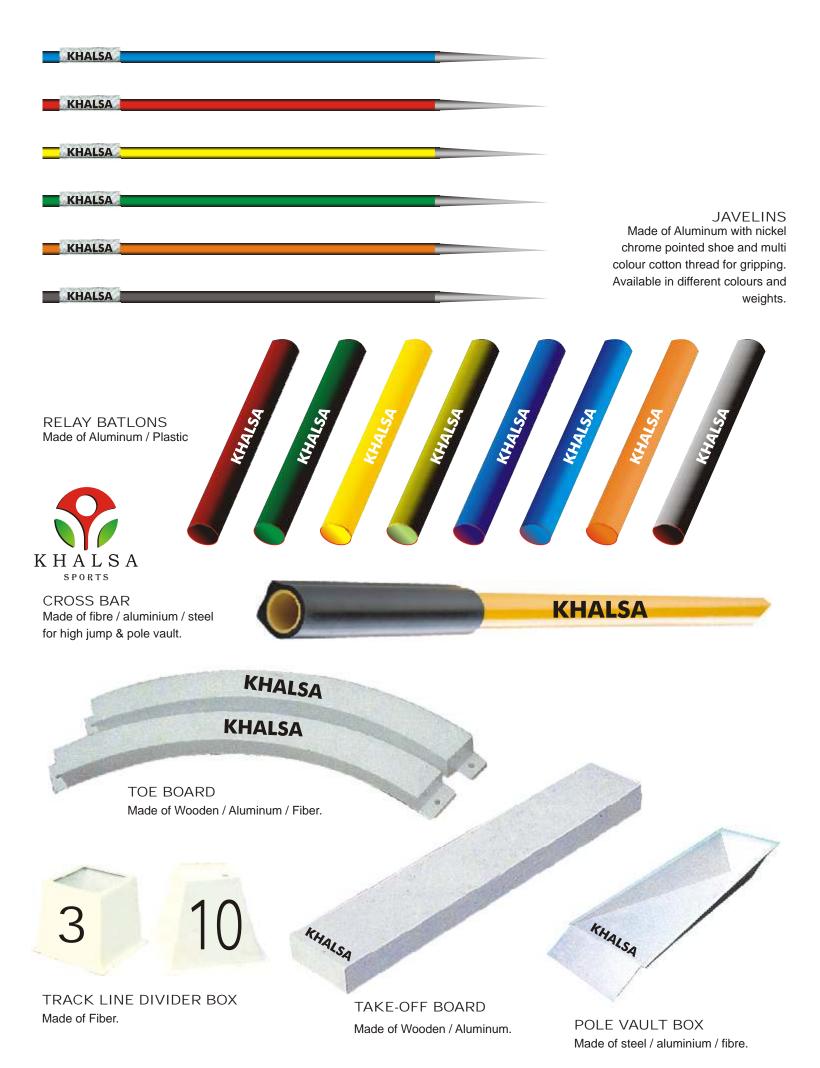

rent weights and diameter.

 WEIGHT (Kg.)
 7.26
 7.26
 7.26
 7.26
 7.26
 4.00
 4.00
 4.00
 4.00
 4.00
 4.00
 4.00
 4.00
 4.00
 4.00
 4.00
 4.00
 4.00
 4.00
 4.00
 4.00
 4.00
 4.00
 4.00
 4.00
 4.00
 4.00
 4.00
 4.00
 4.00
 4.00
 4.00
 4.00
 4.00
 4.00
 4.00
 4.00
 4.00
 4.00
 4.00
 4.00
 4.00
 4.00
 4.00
 4.00
 4.00
 4.00
 4.00
 4.00
 4.00
 4.00
 4.00
 4.00
 4.00
 4.00
 4.00
 4.00
 4.00
 4.00
 4.00
 4.00
 4.00
 4.00
 4.00
 4.00
 4.00
 4.00
 4.00
 4.00
 4.00
 4.00
 4.00
 4.00
 4.00
 4.00
 4.00
 4.00
 4.00
 4.00
 4.00
 4.00
 4.00
 4.00
 4.00
 4.00
 4.00
 4.00
 4.00
 4.00
 4.00
 4.00

### STEEL HAMMER WIRE

Made of spring steel wire, as per IAAF specification.



### HAMMER HANDLES

Triangle Aluminium Straight single steel wire. Curved aluminium













HAMMER GLOVES HG-1

HG-2

HG-3









## DISCUS, SHOTPUT AND HAMMER CAGE

Structure made of steel with Nylon machine twisted net.



6.8 Mtr. X 5 Mtr. X 60 cm 6 Mtr. X 8 Mtr. X 60 cm