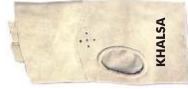

### HAMMER HANDLES

Triangle Aluminium Straight single steel wire. Curved aluminium

HAMMER GLOVES HG-1

HG-2

HG-3