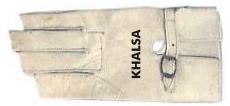

### HAMMER HANDLES

Triangle Aluminium Straight single steel wire. Curved aluminium

HAMMER GLOVES HG-1

HG-2

HG-3