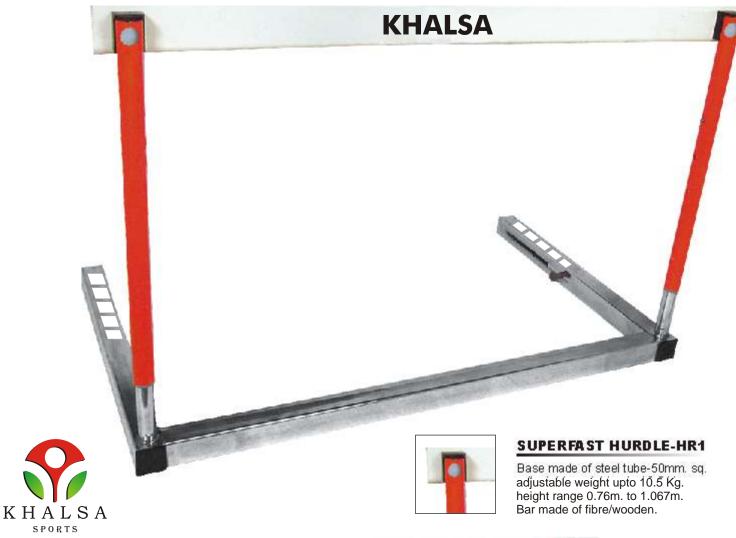

# SUPER HURDLE-HR2

Base made of steel tube-47mm. sq. adjustable weight upto 10.5 Kg. height range 0.76m. to 1.067m. Bar made of fibre/wooden.

Bar made of fibre/wooden.

Bar made of fibre/wooden.

round steel pipe, heavy weight inside