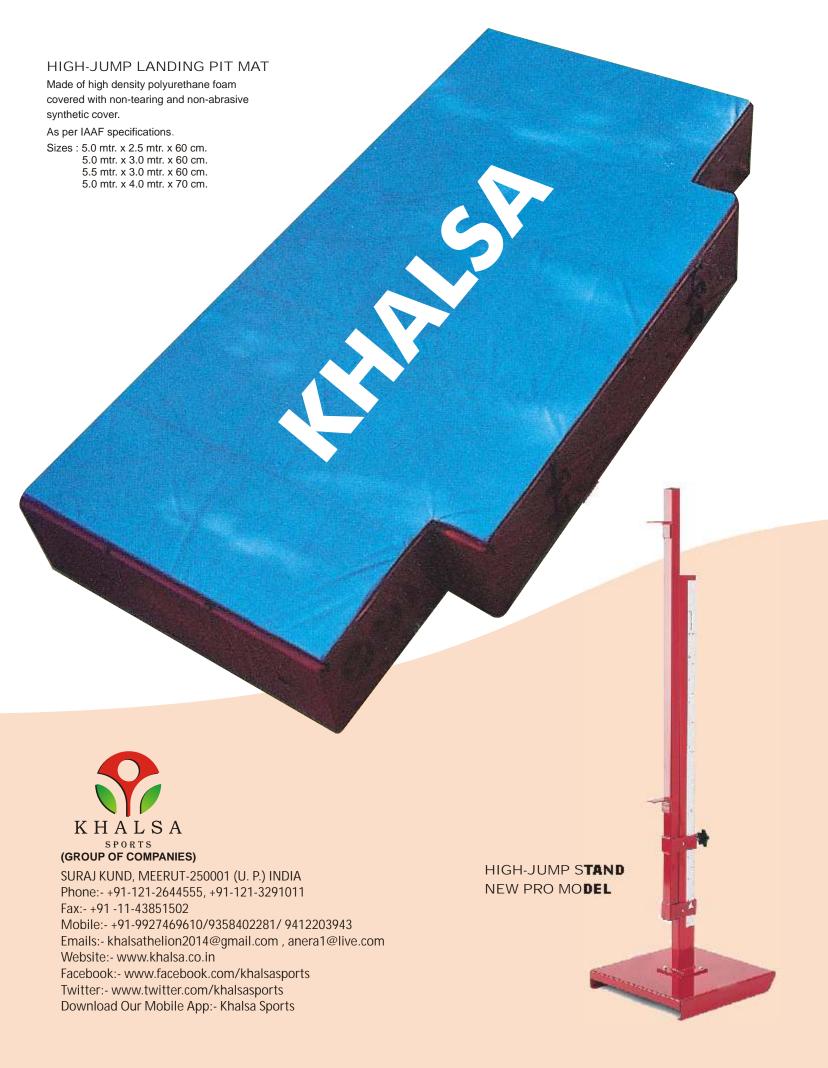

the base to restand.

Made of heavy gauge round pipe, PU painted for durable finish. Height adjustable up to four levels.

SUPER FAST SPIN DISCUS DS-1

Made of ABS Plastic with approx. 90% weight in steel rim.