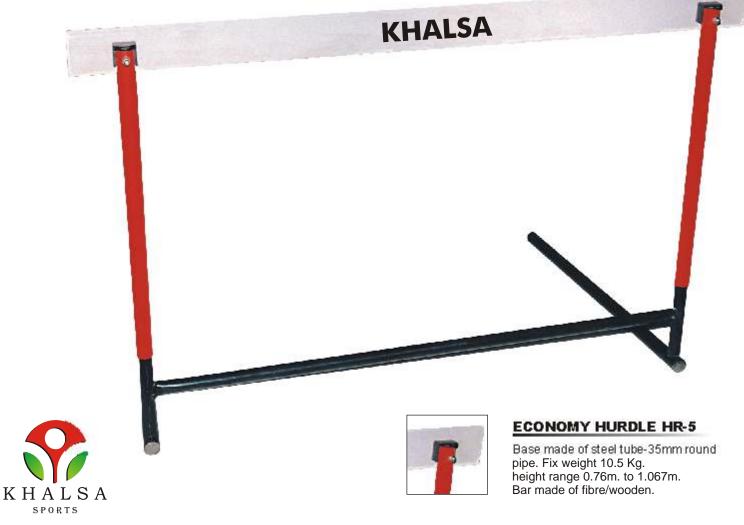

WE ARE OFFICIAL SUPPLIER:-



South Asian Games (Guwahati & Shillong) – 2016 (International Games).



Lusofonia Games (Goa) International Games – 2014.



National Games (Kerala) Trivandrum -2015.



National Games (Jharkhand) – 2009. Sports Authority of India.



State Govt. of Uttar Pradesh, Madhya Pradesh, Delhi, Haryana, Punjab, Uttrakhand, Bihar, Rajasthan, Jharkhand, Chhattisgarh, Kerala, Tamil Nadu, J & K, Himachal Pradesh, Gujarat, Andhra Pradesh.









# SUPER HURDLE-HR2

Base made of steel tube-47mm. sq. adjustable weight upto 10.5 Kg. height range 0.76m. to 1.067m. Bar made of fibre/wooden.



Bar made of fibre/wooden.

Bar made of fibre/wooden.









round steel pipe, heavy weight inside

the base to restand.





Made of heavy gauge round pipe, PU painted for durable finish. Height adjustable up to four levels.



SUPER FAST SPIN DISCUS DS-1

Made of ABS Plastic with approx. 90% weight in steel rim.



FAST SPIN DISCUS DS-2

Made of ABS Plastic with approx. 80% weight in steel rim.



LOW SPIN DISCUS DS-3

Made of ABS Plastic with approx. 65% weight in steel rim.



SUPER FAST WOODEN DISCUS DS-4

Made of wooden with max. weight in steel rim.



FAST WOODEN DISCUS DS-5

Made of wooden with steel rim.



RUBBER DISCUS

Made of wooden with steel rim.

DS - 1 TO DS 6 AVAILABLE IN 2.000 Kg. / 1.750 Kg. / 1.616 Kg. / 1.500 Kg. / 1.250 Kg. / 1.000 Kg. COLOURS AVAILABLE



## CAST IRON SHOTPUT AND HAMMER

Made of cast iron, strong shell l