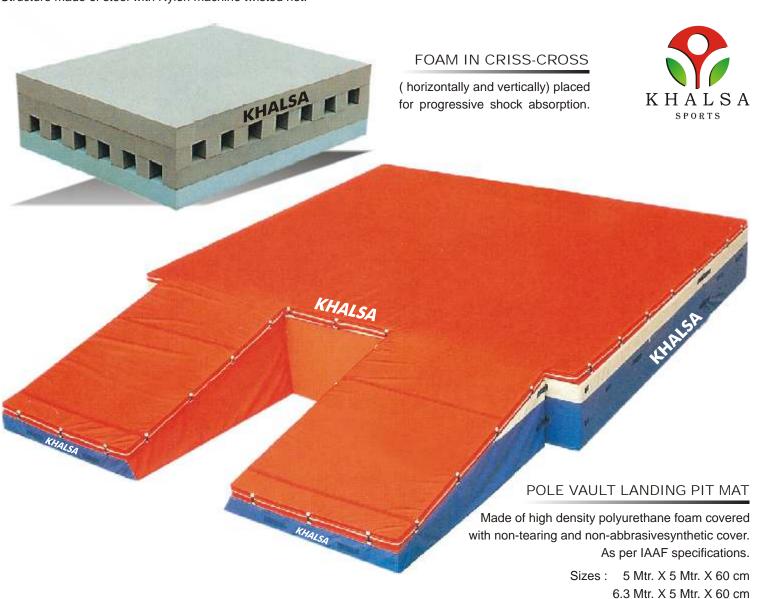

## DISCUS, SHOTPUT AND HAMMER CAGE

Structure made of steel with Nylon machine twisted net.

6.8 Mtr. X 5 Mtr. X 60 cm 6 Mtr. X 8 Mtr. X 60 cm